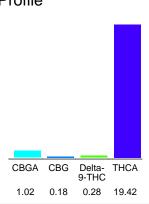

## Cannabinoid Profile

#### Cannabinoid Profile by HPLC

0.28%

Delta-9-THC

0.00%

**CBD** 

| Cannabinoid          | % wt  | mg/g  |
|----------------------|-------|-------|
| CBGA                 | 1.02  | 10.2  |
| CBG                  | 0.18  | 1.8   |
| Delta-9-THC          | 0.28  | 2.8   |
| THCA                 | 19.42 | 194.2 |
| Total Cannabinoids   | 20.90 | 209.0 |
| Calculated CBD Yield | 0.00  | 0.00  |