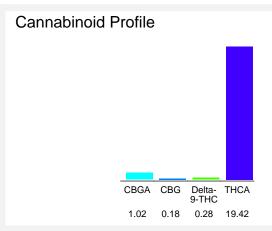

#### Cannabinoid Profile by HPLC

0.28%

Delta-9-THC

0.00%

**CBD** 

| Cannabinoid          | % wt  | mg/g  |
|----------------------|-------|-------|
| CBGA                 | 1.02  | 10.2  |
| CBG                  | 0.18  | 1.8   |
| Delta-9-THC          | 0.28  | 2.8   |
| THCA                 | 19.42 | 194.2 |
| Total Cannabinoids   | 20.90 | 209.0 |
| Calculated CBD Yield | 0.00  | 0.00  |

Calculated Maximum CBD Yield = CBD + 0.877 \* CBDA

20.90%

**Total Cannabinoids** 

Marin Analytics, LLC 250 Bel Marin Keys Blvd, Suite D4 Novato, CA 94949

415-936-6477 / sarabiancalana1@gmail.com

Sara Biancalana
Chief Scientist