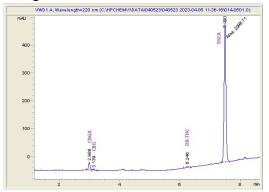

#### Cannabinoid Profile by HPLC

0.28%

Delta-9-THC

0.00%

**CBD** 

| Cannabinoid          | % wt  | mg/g  |
|----------------------|-------|-------|
| CBGA                 | 1.02  | 10.2  |
| CBG                  | 0.18  | 1.8   |
| Delta-9-THC          | 0.28  | 2.8   |
| THCA                 | 19.42 | 194.2 |
| Total Cannabinoids   | 20.90 | 209.0 |
| Calculated CBD Yield | 0.00  | 0.00  |