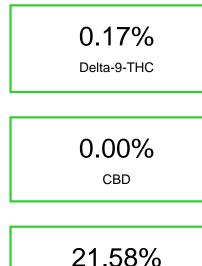

## Chromatogram

Cannabinoid Profile by HPLC

**Total Cannabinoids** 

| Cannabinoid          | % wt  | mg/g  |
|----------------------|-------|-------|
| CBGA                 | 0.46  | 4.6   |
| Delta-9-THC          | 0.17  | 1.7   |
| THCA                 | 20.95 | 209.5 |
| Total Cannabinoids   | 21.58 | 215.8 |
| Calculated CBD Yield | 0.00  | 0.00  |