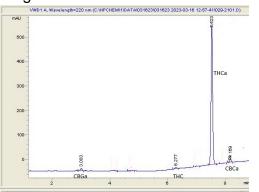

## Chromatogram

Cannabinoid Profile by HPLC

**Total Cannabinoids** 

| Cannabinoid          | % wt  | mg/g  |
|----------------------|-------|-------|
| CBGA                 | 0.46  | 4.6   |
| Delta-9-THC          | 0.17  | 1.7   |
| THCA                 | 20.95 | 209.5 |
| Total Cannabinoids   | 21.58 | 215.8 |
| Calculated CBD Yield | 0.00  | 0.00  |