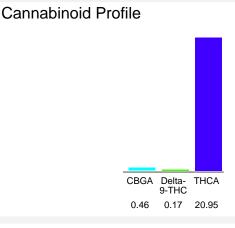

## Chromatogram

Cannabinoid Profile by HPLC

**Total Cannabinoids** 

| Cannabinoid          | % wt  | mg/g  |
|----------------------|-------|-------|
| CBGA                 | 0.46  | 4.6   |
| Delta-9-THC          | 0.17  | 1.7   |
| THCA                 | 20.95 | 209.5 |
| Total Cannabinoids   | 21.58 | 215.8 |
| Calculated CBD Yield | 0.00  | 0.00  |